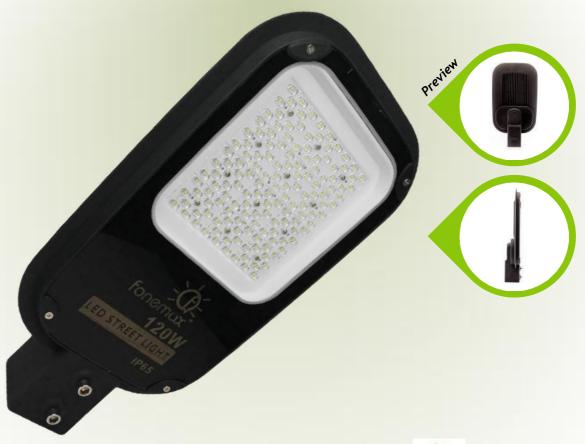

## LED SMD Street Lamp

Daylight 6500K / Cool White 4000K / Warm White 3000K

| Model    | Power (W) | Luminous | Input<br>Voltage | Color Rendering<br>Index (CRI) | Power<br>Factor | Beam<br>Angle | Dimension<br>(mm) | Weight<br>(kg) |
|----------|-----------|----------|------------------|--------------------------------|-----------------|---------------|-------------------|----------------|
| SLSMD60  | 60W       | 6000LM   | AC100-265V       | >80                            | >0.9            | 60/120°       | 370 x 250 x 85    | 1.8            |
| SLSMD120 | 120W      | 12,200LM | AC100-265V       | >80                            | >0.9            | 60/120°       | 465 x 255 x 85    | 2.5            |
| SLSMD180 | 180W      | 16,000LM | AC100-265V       | >80                            | >0.9            | 60/120°       | 595 x 320 x 90    | 3.85           |

Light Surge: 4KV

LED Chips: 72pcs

• Installed Height: 6-8m

• Distance between poles: Ø50-60m

• LED Driver: Lighting Surge 6KV

• Lighting Effect: 100LM/W

· Housing: Die-casting AL

• LED Type: SMD2835